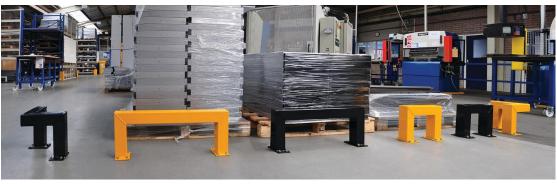

#### Low Level Barriers Specification Sheet

# **Options Available:**

| <u>Height</u> | <u>Outside</u><br>Diameter | <u>Depth</u> |
|---------------|----------------------------|--------------|
| 300mm         | 1200mm                     | -            |
| 300mm         | 800mm                      | -            |
| 300mm         | 800mm                      | -            |
| 300mm         | 400mm                      | -            |
| 300mm         | 300mm                      | 300mm        |

#### **Barrier Colour:**

| Yellow | Truflow  |
|--------|----------|
| Black  | RAL 9005 |